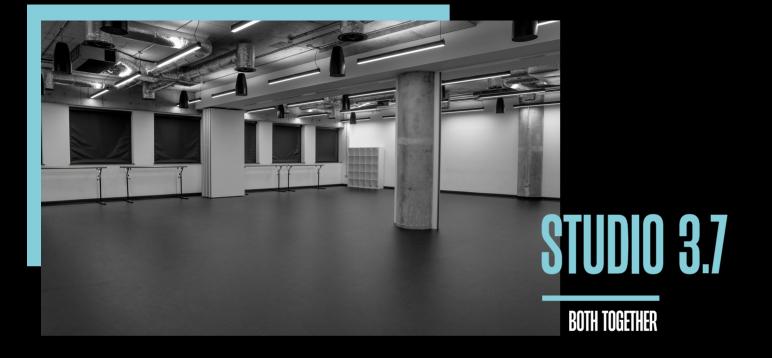

Depth : 7.7m Width : 13.4m £70 Per Hour

PRICE

Depth : 13.2m Width : 12.9m £110 Per Hour

DIMENSIONS

PRICE

Depth : 13.2m Width : 12.9m £110 Per Hour

STUDIO 3.8

BOTH TOGETHER