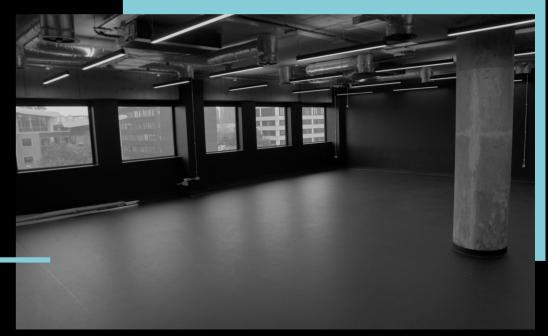

### STUDIOS

At Shockout Studios, our state-of-the-art facility features 12 purpose-built studios, meticulously crafted to meet the highest standards of functionality and comfort. Each studio is equipped with full-length mirrors, offering a comprehensive view that ensures precise choreography and performance refinement. The responsive sprung flooring enhances movement, making it ideal for professional rehearsals and performances.

Our studios are fully soundproofed, providing a private and immersive environment where creativity can thrive

without interruption. The integrated sound systems deliver exceptional audio quality, allowing seamless synchronization of music and movement. Additionally, air conditioning in every studio ensures a comfortable atmosphere, making it an ideal space for long sessions.

Designed with both technical excellence and comfort in mind, Shockout Studios offers a professional environment that harmonizes advanced features with luxury, making it the perfect choice for rehearsals, performances, and creative projects.