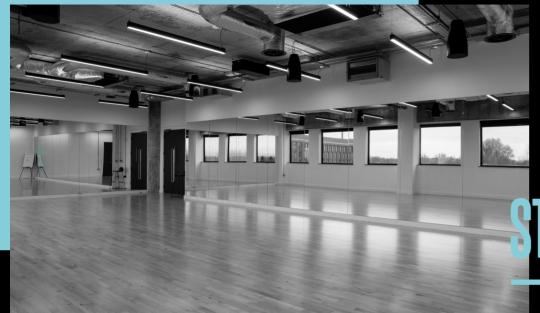

### STUDIOS

At Shockout Studios, our state-of-the-art facility features 12 purpose-built studios, meticulously crafted to meet the highest standards of functionality and comfort. Each studio is equipped with full-length mirrors, offering a comprehensive view that ensures precise choreography and performance refinement. The responsive sprung flooring enhances movement, making it ideal for professional rehearsals and performances.

Our studios are fully soundproofed, providing a private and immersive environment where creativity can thrive

without interruption. The integrated sound systems deliver exceptional audio quality, allowing seamless synchronization of music and movement. Additionally, air conditioning in every studio ensures a comfortable atmosphere, making it an ideal space for long sessions.

Designed with both technical excellence and comfort in mind, Shockout Studios offers a professional environment that harmonizes advanced features with luxury, making it the perfect choice for rehearsals, performances, and creative projects.