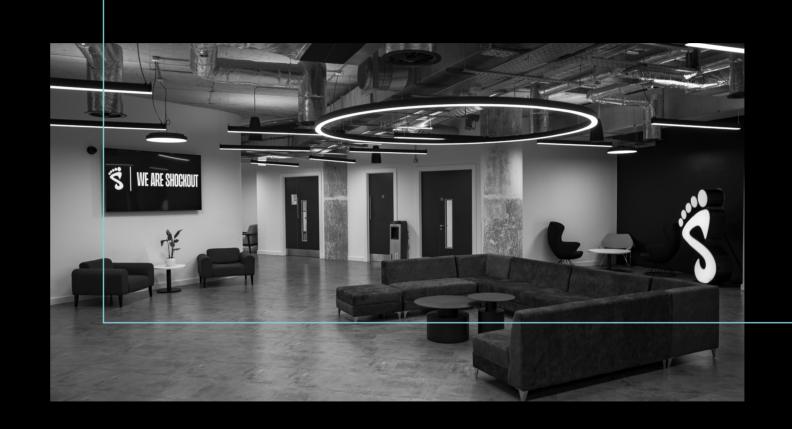

#### CREATIVE & COLLABORATIVE SPACES

Beyond the artistic, the Shockout Studios demonstrates its dedication to collaboration by providing contemporary meeting rooms and versatile spaces. These areas are thoughtfully crafted to cultivate a culture of communication and idea exchange among students, faculty, and industry professionals.

#### MEETING ROOMS

Shockout Studios dedicates itself to collaboration with contemporary meeting rooms. Ideal for planning, strategizing, and networking, these spaces enhance the overall Shockout experience, fostering project discussions, brainstorming sessions, and collaborative initiatives.

#### BREAKOUT AREAS

Designed for modern aesthetics and comfort, our breakout areas provide an ideal setting for relaxation, meetings, and creative discussions. As integral to Shockout Studios, these zones enrich the environment, seamlessly intertwining collaboration with artistic development.