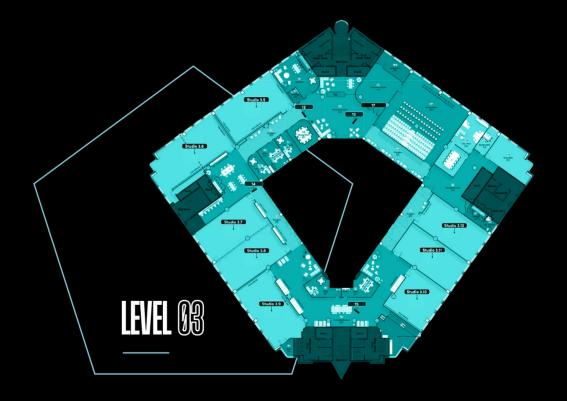

### STUDIOS

At Shockout Studios, our state-of-the-art facility features 12 purpose-built studios, meticulously crafted to meet the highest standards of functionality and comfort. Each studio is equipped with full-length mirrors, offering a comprehensive view that ensures precise choreography and performance refinement. The responsive sprung flooring enhances movement, making it ideal for professional rehearsals and performances.

Our studios are fully soundproofed, providing a private and immersive environment where creativity can thrive

without interruption. The integrated sound systems deliver exceptional audio quality, allowing seamless synchronization of music and movement. Additionally, air conditioning in every studio ensures a comfortable atmosphere, making it an ideal space for long sessions.

Designed with both technical excellence and comfort in mind, Shockout Studios offers a professional environment that harmonizes advanced features with luxury, making it the perfect choice for rehearsals, performances, and creative projects.