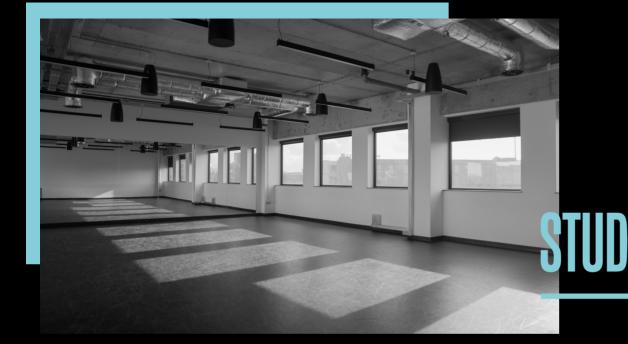

### STUDIOS

At Shockout Studios, our state-of-the-art facility features 12 purpose-built studios, meticulously crafted to meet the highest standards of functionality and comfort. Each studio is equipped with full-length mirrors, offering a comprehensive view that ensures precise choreography and performance refinement. The responsive sprung flooring enhances movement, making it ideal for professional rehearsals and performances.

Our studios are fully soundproofed, providing a private and immersive environment where creativity can thrive

without interruption. The integrated sound systems deliver exceptional audio quality, allowing seamless synchronization of music and movement. Additionally, air conditioning in every studio ensures a comfortable atmosphere, making it an ideal space for long sessions.

Designed with both technical excellence and comfort in mind, Shockout Studios offers a professional environment that harmonizes advanced features with luxury, making it the perfect choice for rehearsals, performances, and creative projects.