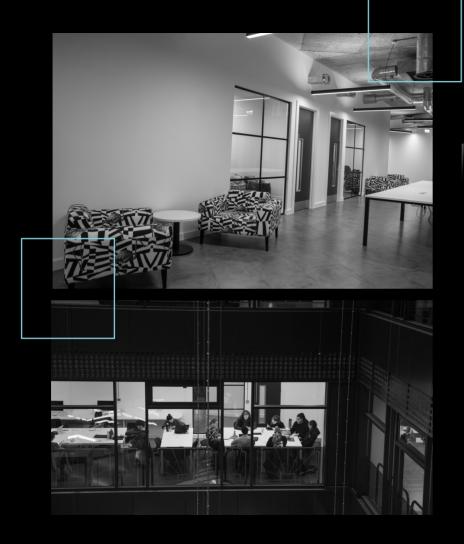

#### CREATIVE & COLLABORATIVE SPACES

Beyond the artistic, the Shockout Studios demonstrates its dedication to collaboration by providing contemporary meeting rooms and versatile spaces. These areas are thoughtfully crafted to cultivate a culture of communication and idea exchange among students, faculty, and industry professionals.

#### MEETING ROOMS

Shockout Studios dedicates itself to collaboration with contemporary meeting rooms. Ideal for planning, strategizing, and networking, these spaces enhance the overall Shockout experience, fostering project discussions, brainstorming sessions, and collaborative initiatives.

#### BREAKOUT AREAS

Designed for modern aesthetics and comfort, our breakout areas provide an ideal setting for relaxation, meetings, and creative discussions. As integral to Shockout Studios, these zones enrich the environment, seamlessly intertwining collaboration with artistic development.