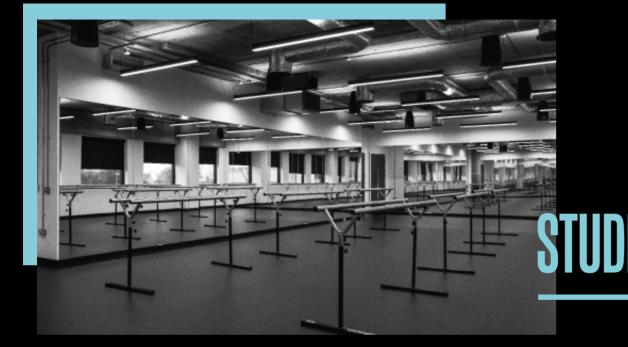

### STUDIOS

At Shockout Studios, our state-of-the-art facility features 12 purpose-built studios, meticulously crafted to meet the highest standards of functionality and comfort. Each studio is equipped with full-length mirrors, offering a comprehensive view that ensures precise choreography and performance refinement. The responsive sprung flooring enhances movement, making it ideal for professional rehearsals and performances.

Our studios are fully soundproofed, providing a private and immersive environment where creativity can thrive

without interruption. The integrated sound systems deliver exceptional audio quality, allowing seamless synchronization of music and movement. Additionally, air conditioning in every studio ensures a comfortable atmosphere, making it an ideal space for long sessions.

Designed with both technical excellence and comfort in mind, Shockout Studios offers a professional environment that harmonizes advanced features with luxury, making it the perfect choice for rehearsals, performances, and creative projects.