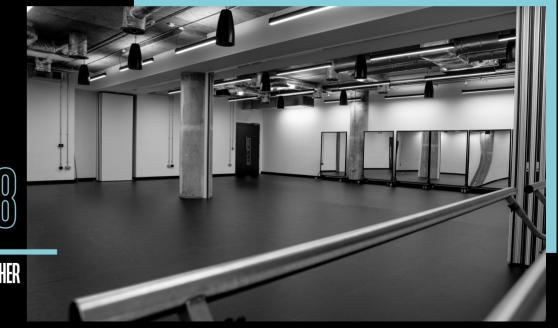

Depth : 7.7m Width : 13.4m £70 Per Hour

PRICE

Depth : 13.2m Width : 12.9m £110 Per Hour

DIMENSIONS

PRICE

Depth : 13.2m Width : 12.9m £110 Per Hour

STUDIO 3.8

BOTH TOGETHER