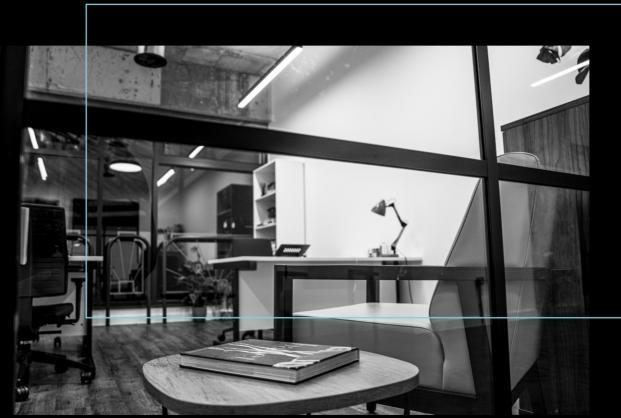

#### MEETING ROOMS

Shockout Studios dedicates itself to collaboration with contemporary meeting rooms. Ideal for planning, strategizing, and networking, these spaces enhance the overall Shockout experience, fostering project discussions, brainstorming sessions, and collaborative initiatives.

#### BREAKOUT AREAS

Designed for modern aesthetics and comfort, our breakout areas provide an ideal setting for relaxation, meetings, and creative discussions. As integral to Shockout Studios, these zones enrich the environment, seamlessly intertwining collaboration with artistic development.