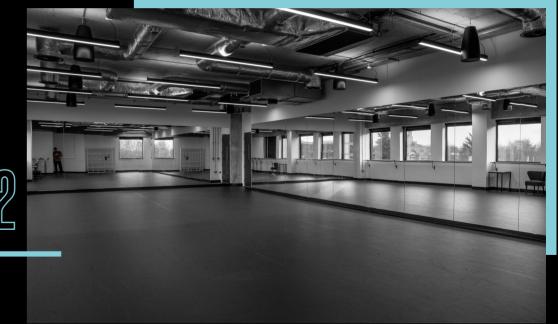

### STUDIOS

At Shockout Studios, our state-of-the-art facility features 12 purpose-built studios, meticulously crafted to meet the highest standards of functionality and comfort. Each studio is equipped with full-length mirrors, offering a comprehensive view that ensures precise choreography and performance refinement. The responsive sprung flooring enhances movement, making it ideal for professional rehearsals and performances.

Our studios are fully soundproofed, providing a private and immersive environment where creativity can thrive

without interruption. The integrated sound systems deliver exceptional audio quality, allowing seamless synchronization of music and movement. Additionally, air conditioning in every studio ensures a comfortable atmosphere, making it an ideal space for long sessions.

Designed with both technical excellence and comfort in mind, Shockout Studios offers a professional environment that harmonizes advanced features with luxury, making it the perfect choice for rehearsals, performances, and creative projects.