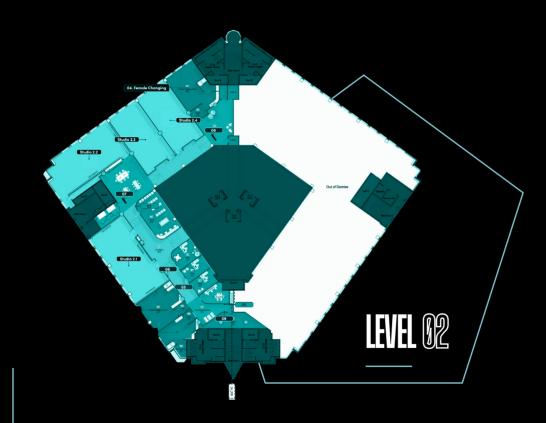

### STUDIOS

At Shockout Studios, our state-of-the-art facility features 12 purpose-built studios, meticulously crafted to meet the highest standards of functionality and comfort. Each studio is equipped with full-length mirrors, offering a comprehensive view that ensures precise choreography and performance refinement. The responsive sprung flooring enhances movement, making it ideal for professional rehearsals and performances.

Our studios are fully soundproofed, providing a private and immersive environment where creativity can thrive

without interruption. The integrated sound systems deliver exceptional audio quality, allowing seamless synchronization of music and movement. Additionally, air conditioning in every studio ensures a comfortable atmosphere, making it an ideal space for long sessions.

Designed with both technical excellence and comfort in mind, Shockout Studios offers a professional environment that harmonizes advanced features with luxury, making it the perfect choice for rehearsals, performances, and creative projects.