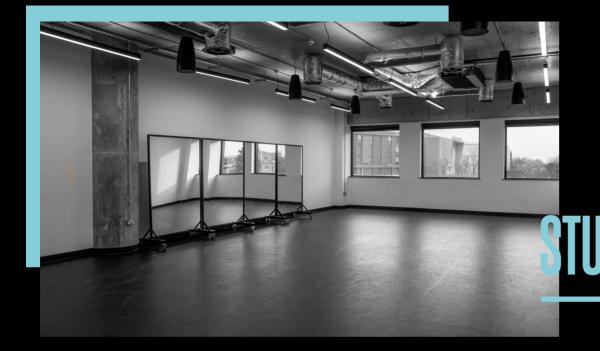

### STUDIOS

At Shockout Studios, our state-of-the-art facility features 12 purpose-built studios, meticulously crafted to meet the highest standards of functionality and comfort. Each studio is equipped with full-length mirrors, offering a comprehensive view that ensures precise choreography and performance refinement. The responsive sprung flooring enhances movement, making it ideal for professional rehearsals and performances.

Our studios are fully soundproofed, providing a private and immersive environment where creativity can thrive

without interruption. The integrated sound systems deliver exceptional audio quality, allowing seamless synchronization of music and movement. Additionally, air conditioning in every studio ensures a comfortable atmosphere, making it an ideal space for long sessions.

Designed with both technical excellence and comfort in mind, Shockout Studios offers a professional environment that harmonizes advanced features with luxury, making it the perfect choice for rehearsals, performances, and creative projects.