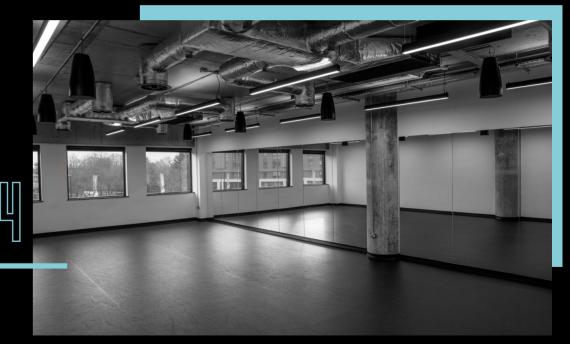

### STUDIOS

At Shockout Studios, our state-of-the-art facility features 12 purpose-built studios, meticulously crafted to meet the highest standards of functionality and comfort. Each studio is equipped with full-length mirrors, offering a comprehensive view that ensures precise choreography and performance refinement. The responsive sprung flooring enhances movement, making it ideal for professional rehearsals and performances.

Our studios are fully soundproofed, providing a private and immersive environment where creativity can thrive

without interruption. The integrated sound systems deliver exceptional audio quality, allowing seamless synchronization of music and movement. Additionally, air conditioning in every studio ensures a comfortable atmosphere, making it an ideal space for long sessions.

Designed with both technical excellence and comfort in mind, Shockout Studios offers a professional environment that harmonizes advanced features with luxury, making it the perfect choice for rehearsals, performances, and creative projects.