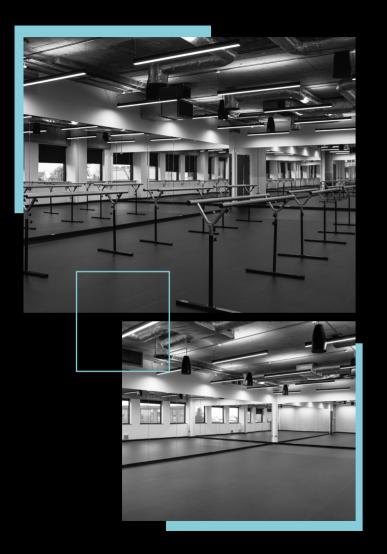

### STUDIOS

At Shockout Studios, our state-of-the-art facility features 12 purpose-built studios, meticulously crafted to meet the highest standards of functionality and comfort. Each studio is equipped with full-length mirrors, offering a comprehensive view that ensures precise choreography and performance refinement. The responsive sprung flooring enhances movement, making it ideal for professional rehearsals and performances.

Our studios are fully soundproofed, providing a private and immersive environment where creativity can thrive

without interruption. The integrated sound systems deliver exceptional audio quality, allowing seamless synchronization of music and movement. Additionally, air conditioning in every studio ensures a comfortable atmosphere, making it an ideal space for long sessions.

Designed with both technical excellence and comfort in mind, Shockout Studios offers a professional environment that harmonizes advanced features with luxury, making it the perfect choice for rehearsals, performances, and creative projects.