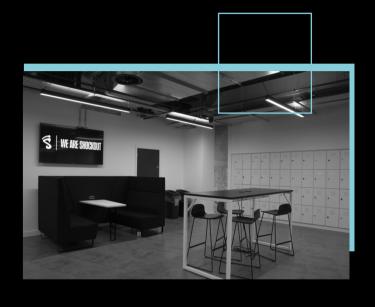

#### CREATIVE & COLLABORATIVE SPACES

Beyond the artistic, the Shockout Studios demonstrates its dedication to collaboration by providing contemporary meeting rooms and versatile spaces. These areas are thoughtfully crafted to cultivate a culture of communication and idea exchange among students, faculty, and industry professionals.

#### BREAKOUT AREAS

Designed for modern aesthetics and comfort, our breakout areas provide an ideal setting for relaxation, meetings, and creative discussions. As integral to Shockout Studios, these zones enrich the environment, seamlessly intertwining collaboration with artistic development.