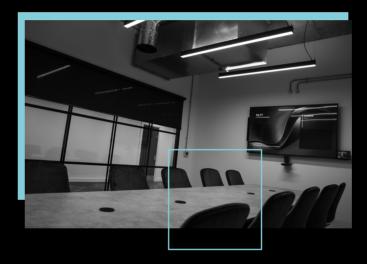

#### CREATIVE & COLLABORATIVE SPACES

Beyond the artistic, the Shockout Studios demonstrates its dedication to collaboration by providing contemporary meeting rooms and versatile spaces. These areas are thoughtfully crafted to cultivate a culture of communication and idea exchange among students, faculty, and industry professionals.

#### MEETING ROOMS

Shockout Studios dedicates itself to collaboration with contemporary meeting rooms. Ideal for planning, strategizing, and networking, these spaces enhance the overall Shockout experience, fostering project discussions, brainstorming sessions, and collaborative initiatives.