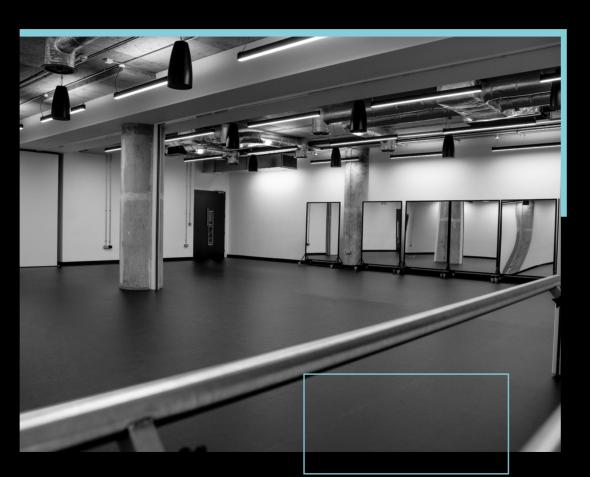

### STUDIOS

At Shockout Studios, our state-of-the-art facility features 12 purpose-built studios, meticulously crafted to meet the highest standards of functionality and comfort. Each studio is equipped with full-length mirrors, offering a comprehensive view that ensures precise choreography and performance refinement. The responsive sprung flooring enhances movement, making it ideal for professional rehearsals and performances.

Our studios are fully soundproofed, providing a private and immersive environment where creativity can thrive

without interruption. The integrated sound systems deliver exceptional audio quality, allowing seamless synchronization of music and movement. Additionally, air conditioning in every studio ensures a comfortable atmosphere, making it an ideal space for long sessions.

Designed with both technical excellence and comfort in mind, Shockout Studios offers a professional environment that harmonizes advanced features with luxury, making it the perfect choice for rehearsals, performances, and creative projects.