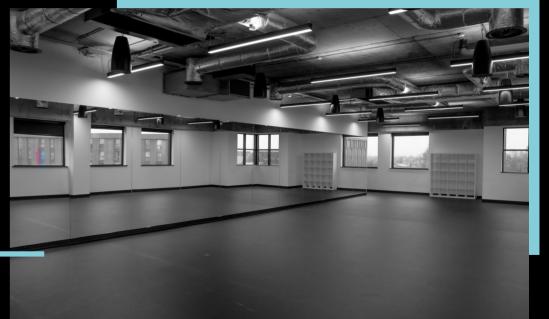

### STUDIOS

At Shockout Studios, our state-of-the-art facility features 12 purpose-built studios, meticulously crafted to meet the highest standards of functionality and comfort. Each studio is equipped with full-length mirrors, offering a comprehensive view that ensures precise choreography and performance refinement. The responsive sprung flooring enhances movement, making it ideal for professional rehearsals and performances.

Our studios are fully soundproofed, providing a private and immersive environment where creativity can thrive

without interruption. The integrated sound systems deliver exceptional audio quality, allowing seamless synchronization of music and movement. Additionally, air conditioning in every studio ensures a comfortable atmosphere, making it an ideal space for long sessions.

Designed with both technical excellence and comfort in mind, Shockout Studios offers a professional environment that harmonizes advanced features with luxury, making it the perfect choice for rehearsals, performances, and creative projects.