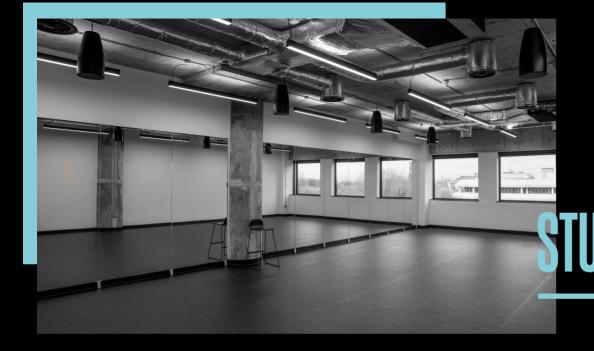

### STUDIOS

At Shockout Studios, our state-of-the-art facility features 12 purpose-built studios, meticulously crafted to meet the highest standards of functionality and comfort. Each studio is equipped with full-length mirrors, offering a comprehensive view that ensures precise choreography and performance refinement. The responsive sprung flooring enhances movement, making it ideal for professional rehearsals and performances.

Our studios are fully soundproofed, providing a private and immersive environment where creativity can thrive

without interruption. The integrated sound systems deliver exceptional audio quality, allowing seamless synchronization of music and movement. Additionally, air conditioning in every studio ensures a comfortable atmosphere, making it an ideal space for long sessions.

Designed with both technical excellence and comfort in mind, Shockout Studios offers a professional environment that harmonizes advanced features with luxury, making it the perfect choice for rehearsals, performances, and creative projects.