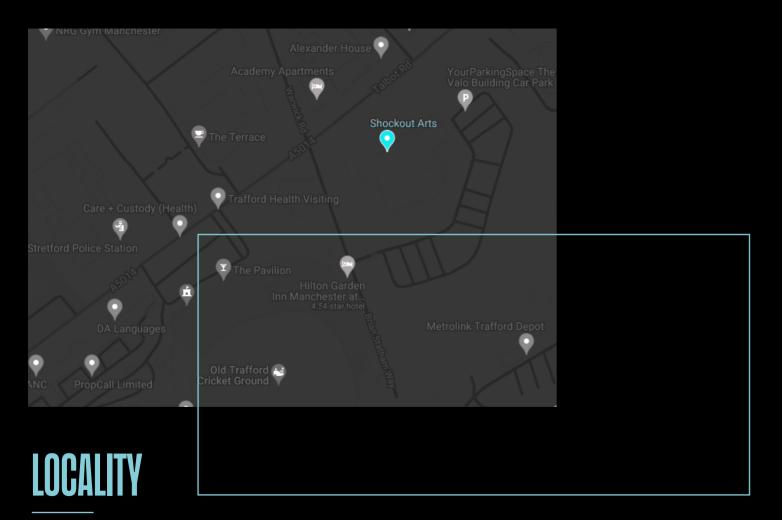

#### VISION

Our vision is to create passionate, determined and dedicated young artists with a holistic skill set, to allow them to achieve their career aspirations.

PLAN

Shockout's strategic positioning in
Old Trafford, Manchester, places it at
the heart of a dynamic cultural and
sports hub. Nestled within proximity
to iconic landmarks including Old
Trafford Stadium and the Imperial War
Museum North, Shockout enjoys the
benefits of a vibrant and historically
rich community. The central location
ensures excellent connectivity, with
access to transportation networks,
educational institutions, and a range

#### **ADDRESS**

The Valo Building Brian Statham Way, Old Trafford, Stretford, Manchester M16 OPU