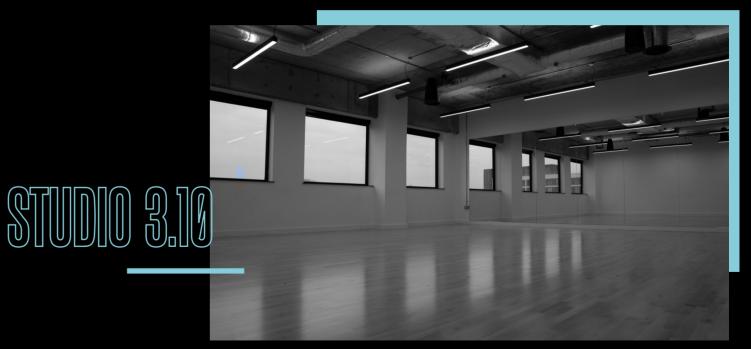

### STUDIOS

At Shockout Studios, our state-of-the-art facility features 12 purpose-built studios, meticulously crafted to meet the highest standards of functionality and comfort. Each studio is equipped with full-length mirrors, offering a comprehensive view that ensures precise choreography and performance refinement. The responsive sprung flooring enhances movement, making it ideal for professional rehearsals and performances.

Our studios are fully soundproofed, providing a private and immersive environment where creativity can thrive

without interruption. The integrated sound systems deliver exceptional audio quality, allowing seamless synchronization of music and movement. Additionally, air conditioning in every studio ensures a comfortable atmosphere, making it an ideal space for long sessions.

Designed with both technical excellence and comfort in mind, Shockout Studios offers a professional environment that harmonizes advanced features with luxury, making it the perfect choice for rehearsals, performances, and creative projects.