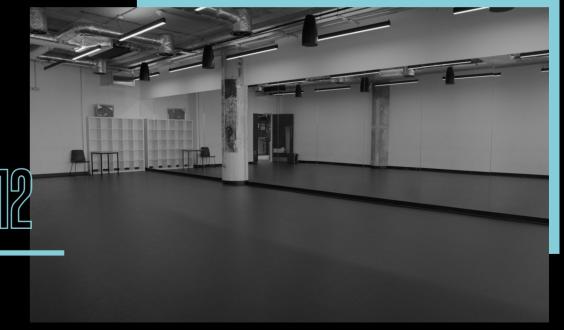

### STUDIOS

At Shockout Studios, our state-of-the-art facility features 12 purpose-built studios, meticulously crafted to meet the highest standards of functionality and comfort. Each studio is equipped with full-length mirrors, offering a comprehensive view that ensures precise choreography and performance refinement. The responsive sprung flooring enhances movement, making it ideal for professional rehearsals and performances.

Our studios are fully soundproofed, providing a private and immersive environment where creativity can thrive

without interruption. The integrated sound systems deliver exceptional audio quality, allowing seamless synchronization of music and movement. Additionally, air conditioning in every studio ensures a comfortable atmosphere, making it an ideal space for long sessions.

Designed with both technical excellence and comfort in mind, Shockout Studios offers a professional environment that harmonizes advanced features with luxury, making it the perfect choice for rehearsals, performances, and creative projects.